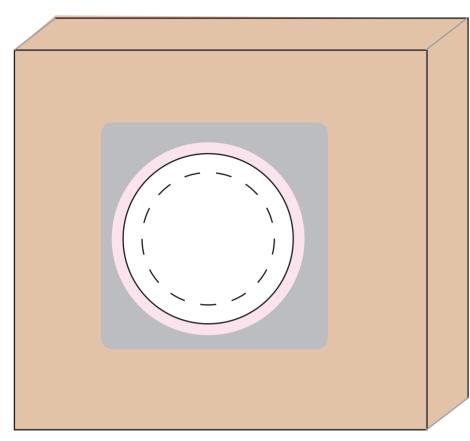

### **Product Code : CC087MSMALL**

Description : Small Kraft Window Gift Box filled with MOVIE NIGHT treats

Order#
Company Name

Contact

Box Colour : Natural or White

Sticker Size : 50mmW x 40mmH / 50mmW x 30mmH / 33mmW x 33mmH /

38mmD / 45mmD

Print Colour : Digital Print Customer must provide PMS Colour print guide

Quantity : Delivery Date :

Please note: Stickers are printed digitally, please provide PMS colours if a close match is crucial and please inform us of this when ordering. If PMS colours are not provided we will print directly from the file and resulting print will be taken as correct. Not all PMS colours can be matched. Exact PMS colour match is NOT guaranteed. It is highly recommended that editable