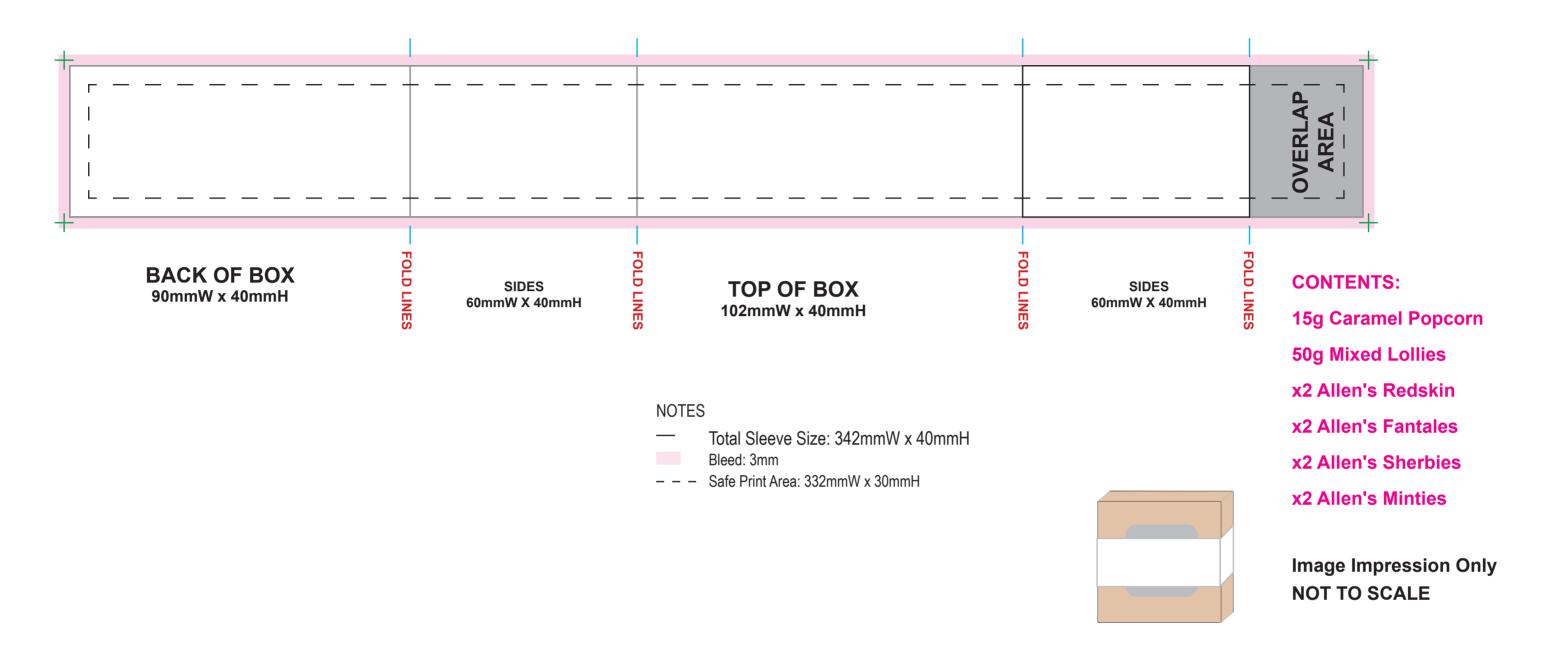

**Product Code** : CC087MSMALL - SLEEVE

Description : Small Kraft Window Gift Box filled with MOVIE NIGHT treats with sleeve

Company Name :

Contact

Box Colour : White or Natural

Sleeve Size : 342mmW x 40mmH - TOTAL SLEEVE SIZE

 Customer must provide PMS Colour print guide Print Colour

Quantity

**Delivery Date** 

Please note: Stickers are printed digitally, please provide PMS colours if a close match is crucial and please inform us of this when ordering. If PMS colours are not provided we will print directly from the file and resulting print will be taken as correct. Not all PMS colours can be matched. Exact PMS colour match is NOT guaranteed. It is highly recommended that editable linework is provided, without this we cannot be held responsible for colour discrepancies